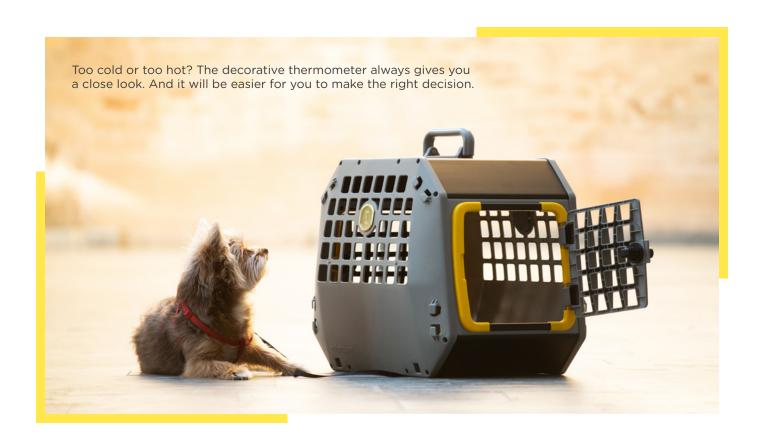

### The world's safest car seat pet carrier

- \*Crash tested at at RISF Research Institute of Sweder
- ISO 9001:2015 certified manufacturing
- Aluminium frame, fully recyclable, non-toxic materials
- Splinter proof hylon with re-enforced armoured doors
- Integrated safety belt attachment points
- Integrated temperature gauge
- Easy to fit in car passenger and back seat with your seat belts
- Lifetime manufacturers guarantee