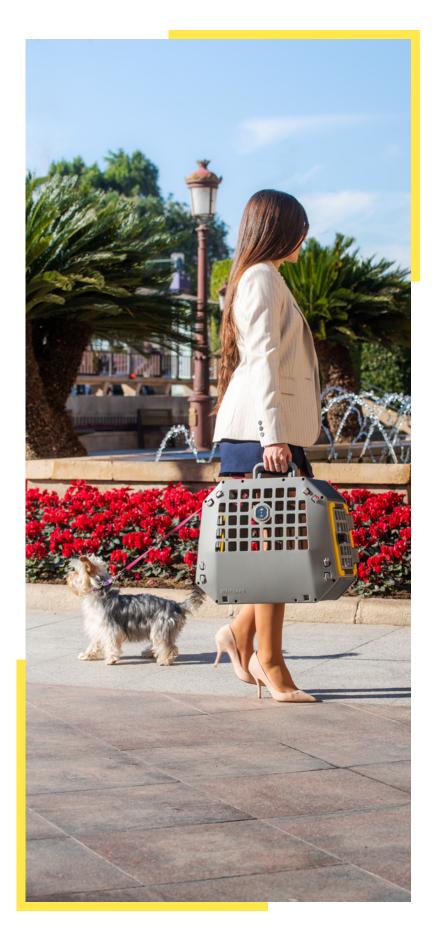

# Two doors, one on each side

A smart solution when you want to be able to reach your friend from different directions. Clearly marked attachments for the seat belt make it easy to install Care<sup>2</sup> in your vehicle.