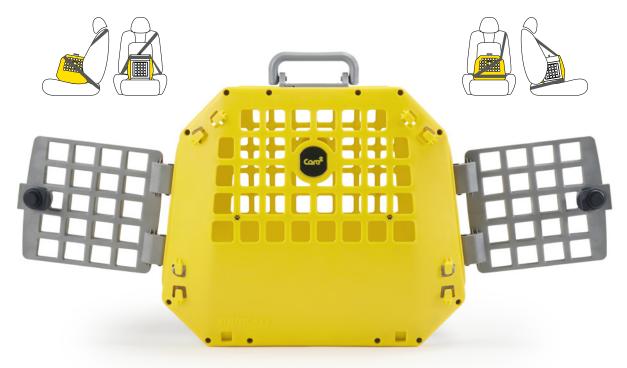

# Two doors, one on each side

A smart solution when you want to be able to reach your friend from different directions. Clearly marked attachments for the seat belt make it easy to install Care<sup>2</sup> in your vehicle.

### The world's safest car seat pet carrier

- \*Crash tested at at RISF Research Institute of Sweder
- ISO 9001:2015 certified manufacturing
- Aluminium frame, fully recyclable, non-toxic materials
- Splinter proof hylon with re-enforced armoured doors
- Integrated safety belt attachment points
- Integrated temperature gauge
- Easy to fit in car passenger and back seat with your seat belts
- Lifetime manufacturers guarantee